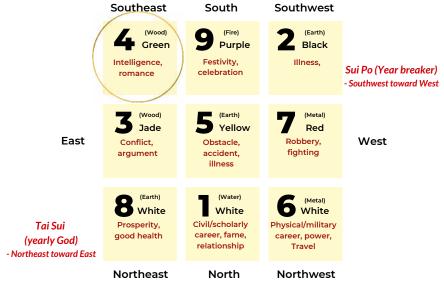

### 2022 Yearly Flying Star Feng Shui Chart

Southeast

South

(Fire)

**Purple** 

Southwest

Green (Wood)

romance

Intelligence,

Festivity, celebration

(Earth) Black

Illness,

Sui Po (Year breaker) - Southwest toward West

**East** 

(Wood) Jade

Conflict, argument (Earth) Yellow

> Obstacle. accident, illness

> > (Water)

(Metal) Red Robbery,

fighting

West

Tai Sui (yearly God) - Northeast toward East

(Earth) White Prosperity,

good health

White Civil/scholarly career, fame, relationship

(Metal) White Physical/military career, power, Travel

Northeast

North

Northwest

San Sha (3 Killings) - North