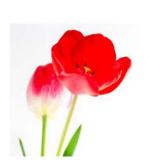

## 4. To enhance festivity, romance, and relationship luck (star 9)

In the South (9 Purple star), add any Wood or Fire elements

- red candles or lanterns
- red flowers
- Amethyst crystal
- colors of red, purple, pink, or green
- lucky bamboo