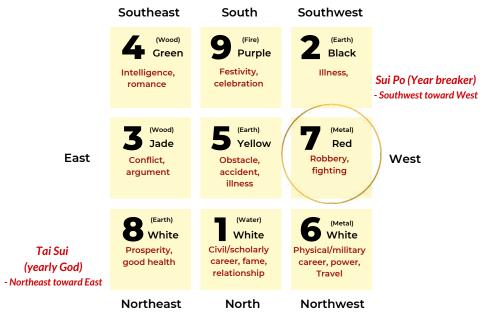

### 2022 Yearly Flying Star Feng Shui Chart

Southeast

South

(Fire)

**Purple** 

Southwest

Green (Wood)

romance

Intelligence,

Festivity, celebration

(Earth) Black

Illness,

Sui Po (Year breaker) - Southwest toward West

**East** 

(Wood) Jade

Conflict, argument (Earth) Yellow

> Obstacle. accident, illness

> > (Water)

(Metal) Red Robbery,

fighting

West

Tai Sui (yearly God) - Northeast toward East

(Earth) White Prosperity,

good health

White Civil/scholarly career, fame, relationship

(Metal) White Physical/military career, power, Travel

Northeast

North

Northwest

San Sha (3 Killings) - North