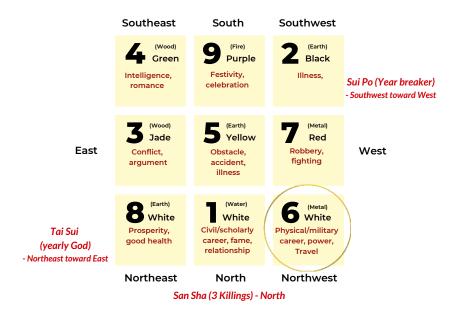

### 2022 Yearly Flying Star Feng Shui Chart

Southeast

South

(Fire)

**Purple** 

Southwest

Green (Wood)

romance

Intelligence,

Festivity, celebration

(Earth) Black

Illness,

Sui Po (Year breaker) - Southwest toward West

**East** 

(Wood) Jade

Conflict, argument (Earth) Yellow

> Obstacle. accident, illness

> > (Water)

(Metal) Red Robbery,

fighting

West

Tai Sui (yearly God) - Northeast toward East

(Earth) White Prosperity,

good health

White Civil/scholarly career, fame, relationship

(Metal) White Physical/military career, power, Travel

Northeast

North

Northwest

San Sha (3 Killings) - North