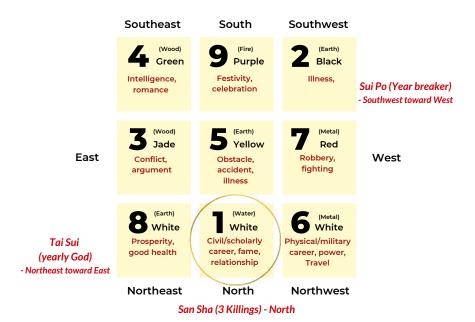

### 2022 Yearly Flying Star Feng Shui Chart

Southeast

South

(Fire)

**Purple** 

Southwest

Green (Wood)

romance

Intelligence,

Festivity, celebration

(Earth) Black

Illness,

Sui Po (Year breaker) - Southwest toward West

**East** 

(Wood) Jade

Conflict, argument (Earth) Yellow

> Obstacle. accident, illness

> > (Water)

(Metal) Red Robbery,

fighting

West

Tai Sui (yearly God) - Northeast toward East

(Earth) White Prosperity,

good health

White Civil/scholarly career, fame, relationship

(Metal) White Physical/military career, power, Travel

Northeast

North

Northwest

San Sha (3 Killings) - North

#### 1. To control Tai Sui, Sui Po, San Sha

In the Tai Sui direction (Northeast toward east), add:

- Tai Sui card or amulet

General feng shui cures for Tai Sui, Sui Po, and San Sha (Northeast, North, and Southwest):

San Sha (3 Killings) - North