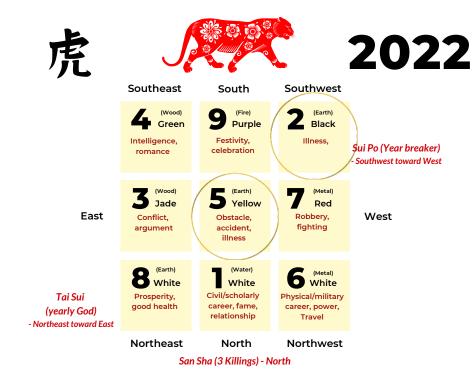

### 2022 Yearly Flying Star Feng Shui Chart

Southeast

South

(Fire)

**Purple** 

Southwest

Green (Wood)

romance

Intelligence,

Festivity, celebration

(Earth) Black

Illness,

Sui Po (Year breaker) - Southwest toward West

**East** 

(Wood) Jade

Conflict, argument (Earth) Yellow

> Obstacle. accident, illness

> > (Water)

(Metal) Red Robbery,

fighting

West

Tai Sui (yearly God) - Northeast toward East

(Earth) White Prosperity,

good health

White Civil/scholarly career, fame, relationship

(Metal) White Physical/military career, power, Travel

Northeast

North

Northwest

San Sha (3 Killings) - North