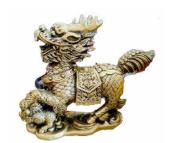

- Qi Lin
- Pi Xiu
- Dragon turtle

\*\*\* Avoid facing Tai Sui direction when sitting down long term (eg. desk or sofa facing Northeast).

\*\*\* Avoid sitting in the San Sha direction (North) and facing South.

# 6. To enhance (physical/military type 武) career luck, power, travel (star 6 White)

In the Northwest (6 White star), add

- bronze Qi Lin
- bronze dragon
- statue of a horse
- painting of dragons or horses
- any trophy or award
- add the color of yellow/brown (Earth)
- avoid the color of red/purple (Fire)