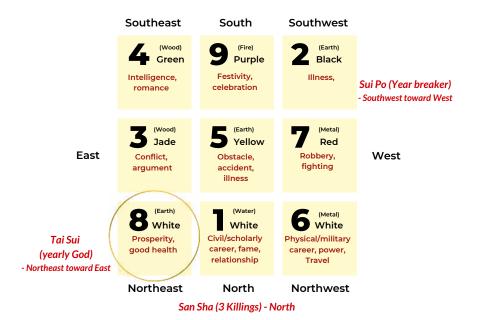

### 2022 Yearly Flying Star Feng Shui Chart

Southeast

South

(Fire)

**Purple** 

Southwest

Green (Wood)

romance

Intelligence,

Festivity, celebration

(Earth) Black

Illness,

Sui Po (Year breaker) - Southwest toward West

**East** 

(Wood) Jade

Conflict, argument (Earth) Yellow

> Obstacle. accident, illness

> > (Water)

(Metal) Red Robbery,

fighting

West

Tai Sui (yearly God) - Northeast toward East

(Earth) White Prosperity,

good health

White Civil/scholarly career, fame, relationship

(Metal) White Physical/military career, power, Travel

Northeast

North

Northwest

San Sha (3 Killings) - North