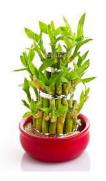

## 4. To enhance festivity, romance, and relationship luck (star 9)

In the South (9 Purple star), add any Wood or Fire elements

- red candles or lanterns
- red flowers
- Amethyst crystal
- colors of red, purple, pink, or green
- lucky bamboo

## 7. To enhance intelligence, wisdom, romance, helpful people (star 4 Green)

In the Southeast (4 Green star), add

- Wen Chang Pagoda
- Chinese ink brush set
- 4 lucky bamboos
- green plants
- add Water elements such as the color of blue/black