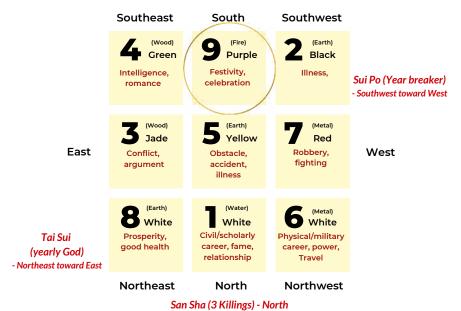

### 2022 Yearly Flying Star Feng Shui Chart

Southeast

South

(Fire)

**Purple** 

Southwest

Green (Wood)

romance

Intelligence,

Festivity, celebration

(Earth) Black

Illness,

Sui Po (Year breaker) - Southwest toward West

**East** 

(Wood) Jade

Conflict, argument (Earth) Yellow

> Obstacle. accident, illness

> > (Water)

(Metal) Red Robbery,

fighting

West

Tai Sui (yearly God) - Northeast toward East

(Earth) White Prosperity,

good health

White Civil/scholarly career, fame, relationship

(Metal) White Physical/military career, power, Travel

Northeast

North

Northwest

San Sha (3 Killings) - North