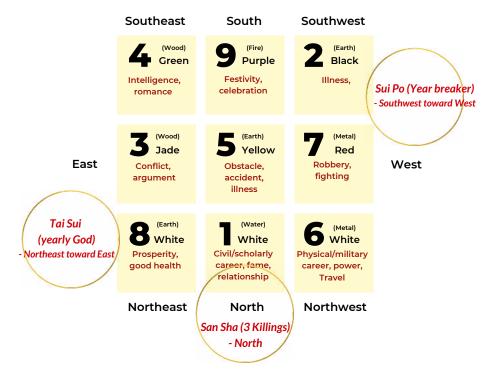

### 2022 Yearly Flying Star Feng Shui Chart

Southeast

South

(Fire)

**Purple** 

Southwest

Green (Wood)

romance

Intelligence,

Festivity, celebration

(Earth) Black

Illness,

Sui Po (Year breaker) - Southwest toward West

**East** 

(Wood) Jade

Conflict, argument (Earth) Yellow

> Obstacle. accident, illness

> > (Water)

(Metal) Red Robbery,

fighting

West

Tai Sui (yearly God) - Northeast toward East

(Earth) White Prosperity,

good health

White Civil/scholarly career, fame, relationship

(Metal) White Physical/military career, power, Travel

Northeast

North

Northwest

San Sha (3 Killings) - North

#### 1. To control Tai Sui, Sui Po, San Sha

In the Tai Sui direction (Northeast toward east), add:

- Tai Sui card or amulet

General feng shui cures for Tai Sui, Sui Po, and San Sha (Northeast, North, and Southwest):

## 2. To reduce illness, accidents, or obstacles (stars 2 and 5)

In the center (5 Yellow) and Southwest (2 Black star)-

Add metal objects such as:

- Bronze bell,
- Bronze Hulu (gourd)
- 6 Emperors' coins

#### 3. To enhance wealth luck (star 8)

In the Northeast (8 White star), add any Earth or Fire elements

- ceramic or porcelain vase/teapot
- jade or crystal (Amethyst)
- color or red, purple, yellow, or brown
- any money enhancer (money jar, money frog, money god...)

## 4. To enhance festivity, romance, and relationship luck (star 9)

In the South (9 Purple star), add any Wood or Fire elements

- red candles or lanterns
- red flowers
- Amethyst crystal
- colors of red, purple, pink, or green
- lucky bamboo

# 5. To enhance (office/Civil type 文) career luck, romance, promotion (star 1 White)

In the North (1 White star), add

- Wen Chang Pagoda
- Chinese ink brush set
- painting of 9 Koi fishes
- painting of dragons or horses

# 6. To enhance (physical/military type 武) career luck, power, travel (star 6 White)

In the Northwest (6 White star), add

- bronze Qi Lin
- bronze dragon
- statue of a horse
- painting of dragons or horses
- any trophy or award
- add the color of yellow/brown (Earth)
- avoid the color of red/purple (Fire)

## 7. To enhance intelligence, wisdom, romance, helpful people (star 4 Green)

In the Southeast (4 Green star), add

- Wen Chang Pagoda
- Chinese ink brush set
- 4 lucky bamboos
- green plants
- add Water elements such as the color of blue/black

## 8. To control the conflict, argument, negative people, or legal issues (star 3 Jade)

In the East (3 Jade star), add Metal or Fire elements:

- Luo Pan (Feng Shui compass) or Ba Gua
- bronze dragon turtle
- bronze Qi Lin/Pi Xiu
- add colors of red/purple (Fire) or white/silver (Metal).
- avoid blue/black (Water) or green (Wood colors).

## 9. To control robbery, fighting, accidents, money loss, or legal trouble (star 7 Red)

In the West (7 Red star), add Water element:

- Saltwater cure
- picture or painting of water/ocean
- add colors of black or blue (eg, black area rug)
- avoid colors of yellow or brown (Earth)
- Luo Pan (feng shui compass) or Ba Gua
- Qi Lin or Pi Xiu