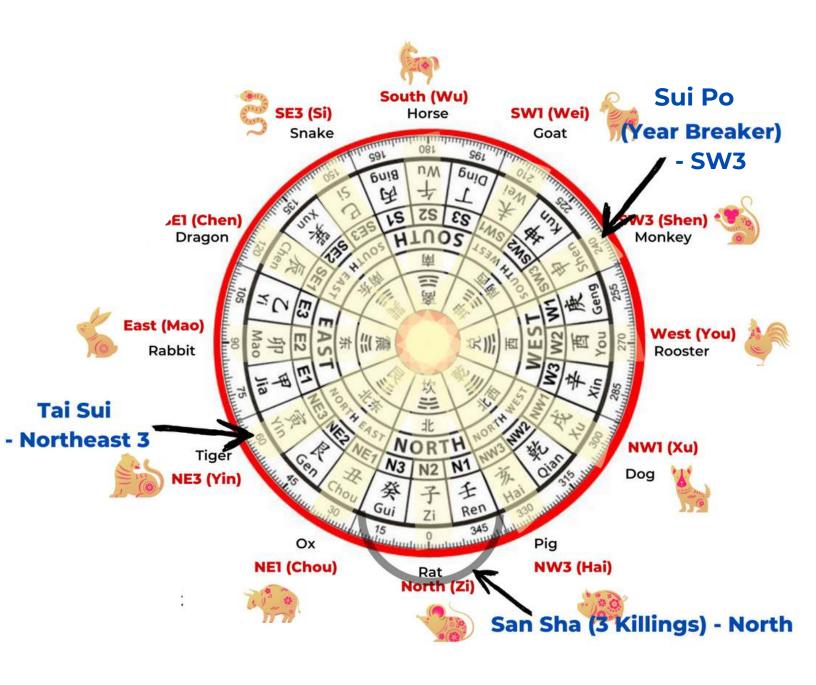

#### 1. To control Tai Sui, Sui Po, San Sha

In the Tai Sui direction (Northeast toward east), add:

- Tai Sui card or amulet

General feng shui cures for Tai Sui, Sui Po, and San Sha (Northeast, North, and Southwest):

- Qi Lin
- Pi Xiu
- Dragon turtle

\*\*\* Avoid facing Tai Sui direction when sitting down long term (eg. desk or sofa facing Northeast).

\*\*\* Avoid sitting in the San Sha direction (North) and facing South.

\*\*\* Avoid construction In these 3 areas.

Avoid construction in the areas of *Tai Sui, Sui Po, San Sha, and flying stars #2 (SW) and #5 (Center).* 

San Sha (3 Killings) - North