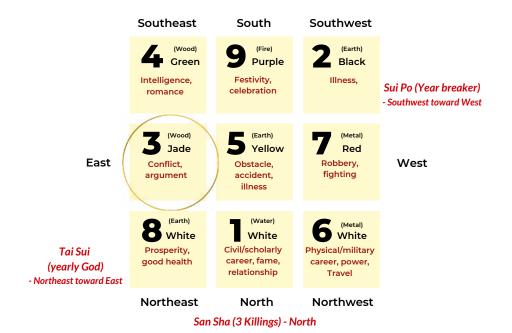

### 2022 Yearly Flying Star Feng Shui Chart

Southeast

South

(Fire)

**Purple** 

Southwest

Green (Wood)

romance

Intelligence,

Festivity, celebration

(Earth) Black

Illness,

Sui Po (Year breaker) - Southwest toward West

**East** 

(Wood) Jade

Conflict, argument (Earth) Yellow

> Obstacle. accident, illness

> > (Water)

(Metal) Red Robbery,

fighting

West

Tai Sui (yearly God) - Northeast toward East

(Earth) White Prosperity,

good health

White Civil/scholarly career, fame, relationship

(Metal) White Physical/military career, power, Travel

Northeast

North

Northwest

San Sha (3 Killings) - North

#### 1. To control Tai Sui, Sui Po, San Sha

In the Tai Sui direction (Northeast toward east), add:

- Tai Sui card or amulet

General feng shui cures for Tai Sui, Sui Po, and San Sha (Northeast, North, and Southwest):

## 2. To reduce illness, accidents, or obstacles (stars 2 and 5)

In the center (5 Yellow) and Southwest (2 Black star)-

Add metal objects such as:

- Bronze bell,
- Bronze Hulu (gourd)
- 6 Emperors' coins

#### 3. To enhance wealth luck (star 8)

In the Northeast (8 White star), add any Earth or Fire elements

- ceramic or porcelain vase/teapot
- jade or crystal (Amethyst)
- color or red, purple, yellow, or brown
- any money enhancer (money jar, money frog, money god...)

## 4. To enhance festivity, romance, and relationship luck (star 9)

In the South (9 Purple star), add any Wood or Fire elements

- red candles or lanterns
- red flowers
- Amethyst crystal
- colors of red, purple, pink, or green
- lucky bamboo

# 5. To enhance (office/Civil type 文) career luck, romance, promotion (star 1 White)

In the North (1 White star), add

- Wen Chang Pagoda
- Chinese ink brush set
- painting of 9 Koi fishes
- painting of dragons or horses

# 6. To enhance (physical/military type 武) career luck, power, travel (star 6 White)

In the Northwest (6 White star), add

- bronze Qi Lin
- bronze dragon
- statue of a horse
- painting of dragons or horses
- any trophy or award
- add the color of yellow/brown (Earth)
- avoid the color of red/purple (Fire)

## 7. To enhance intelligence, wisdom, romance, helpful people (star 4 Green)

In the Southeast (4 Green star), add

- Wen Chang Pagoda
- Chinese ink brush set
- 4 lucky bamboos
- green plants
- add Water elements such as the color of blue/black

## 8. To control the conflict, argument, negative people, or legal issues (star 3 Jade)

In the East (3 Jade star), add Metal or Fire elements:

- Luo Pan (Feng Shui compass) or Ba Gua
- bronze dragon turtle
- bronze Qi Lin/Pi Xiu
- add colors of red/purple (Fire) or white/silver (Metal).
- avoid blue/black (Water) or green (Wood colors).

## 9. To control robbery, fighting, accidents, money loss, or legal trouble (star 7 Red)

In the West (7 Red star), add Water element:

- Saltwater cure
- picture or painting of water/ocean
- add colors of black or blue (eg, black area rug)
- avoid colors of yellow or brown (Earth)
- Luo Pan (feng shui compass) or Ba Gua
- Qi Lin or Pi Xiu